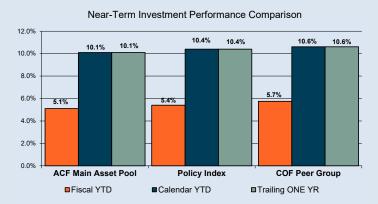

## Section 2: Investments (all data as of 12/31/2024)

Longer Term Avg. Annualized Returns ACF -vs- COF Peer Group (\$250 to \$500M)