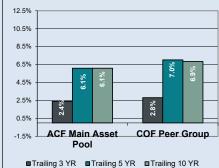

## Section 2: Investments (all data as of 12/31/2024)

Longer Term Avg. Annualized Returns ACF -vs- COF Peer Group (\$250 to \$500M)