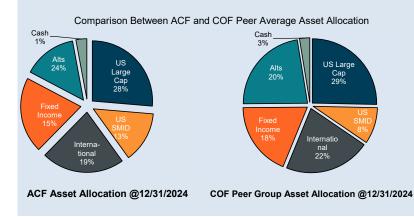

## Section 2: Investments (all data as of 12/31/2024)

Longer Term Avg. Annualized Returns ACF -vs- COF Peer Group (\$250 to \$500M)